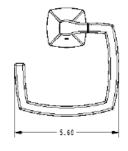

# Voss™ Technical Specification

# Towel Ring

# **Stock Numbers:**

- YB5186BN Towel Ring **Brushed Nickel Finish**
- YB5186CH Towel Ring Chrome Finish
- YB5186ORB Towel Ring Oil Rubbed Bronze Finish

# **Dimensions:**







#### **Materials:**

**Towel Ring** is constructed of zinc.

# **Installation Instructions:**

- Remove the mounting bracket from the body by loosening the setscrew.
- 2. Position the assembled unit on the wall where desired.
- 3. Lightly mark the outline of the base.
- 4. Center a mounting bracket within the base outline with "UP" facing
- 5. Attach the mounting bracket to the wall, using the wall anchors provided.
- 6. Mount the base on the corresponding mounting bracket. Check and make sure that the base set screw hole is facing down. Assemble a set screw to the base. Use the allen wrench included in the hardware kit to tighten the set screw and secure the assembly to the mounting bracket.

# Cleaning Instructions:

To preserve the fine finish of this product, clean only with a soft