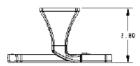

# Voss™ Technical Specification

# Towel Ring

# **Stock Numbers:**

- YB5186BN Towel Ring **Brushed Nickel Finish**
- YB5186CH Towel Ring Chrome Finish
- YB5186ORB Towel Ring Oil Rubbed Bronze Finish

# **Dimensions:**







#### **Materials:**

**Towel Ring** is constructed of zinc.

# **Installation Instructions:**

- Remove the mounting bracket from the body by loosening the setscrew.
- 2. Position the assembled unit on the wall where desired.
- 3. Lightly mark the outline of the base.
- 4. Center a mounting bracket within the base outline with "UP" facing
- 5. Attach the mounting bracket to the wall, using the wall anchors provided.
- 6. Mount the base on the corresponding mounting bracket. Check and make sure that the base set screw hole is facing down. Assemble a set screw to the base. Use the allen wrench included in the hardware kit to tighten the set screw and secure the assembly to the mounting bracket.

# Cleaning Instructions:

To preserve the fine finish of this product, clean only with a so