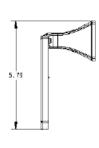

# Voss™ Technical Specification

# Towel Ring

# **Stock Numbers:**

- YB5186BN Towel Ring **Brushed Nickel Finish**
- YB5186CH Towel Ring Chrome Finish
- YB5186ORB Towel Ring Oil Rubbed Bronze Finish

# **Dimensions:**







#### **Materials:**

**Towel Ring** is constructed of zinc.

# **Installation Instructions:**

- Remove the mounting bracket from the body by loosening the setscrew.
- 2. Position the assembled unit on the wall where desired.
- 3. Lightly mark the outline of the base.
- 4. Center a mounting bracket within the base outline with "UP" facing
- 5. Attach the mounting bracket to the wall, using the wall anchors provided.
- 6. Mount the base on the corresponding mounting bracket. Check and make sure that the base set screw hole is facing down. Assemble a set screw to the base. Use the allen wrench included in the hardware kit to tighten the set screw and secure the assembly to the mounting bracket.

# Cleaning Instructions:

To preserve the fine finish of this product, clean only with a soft d